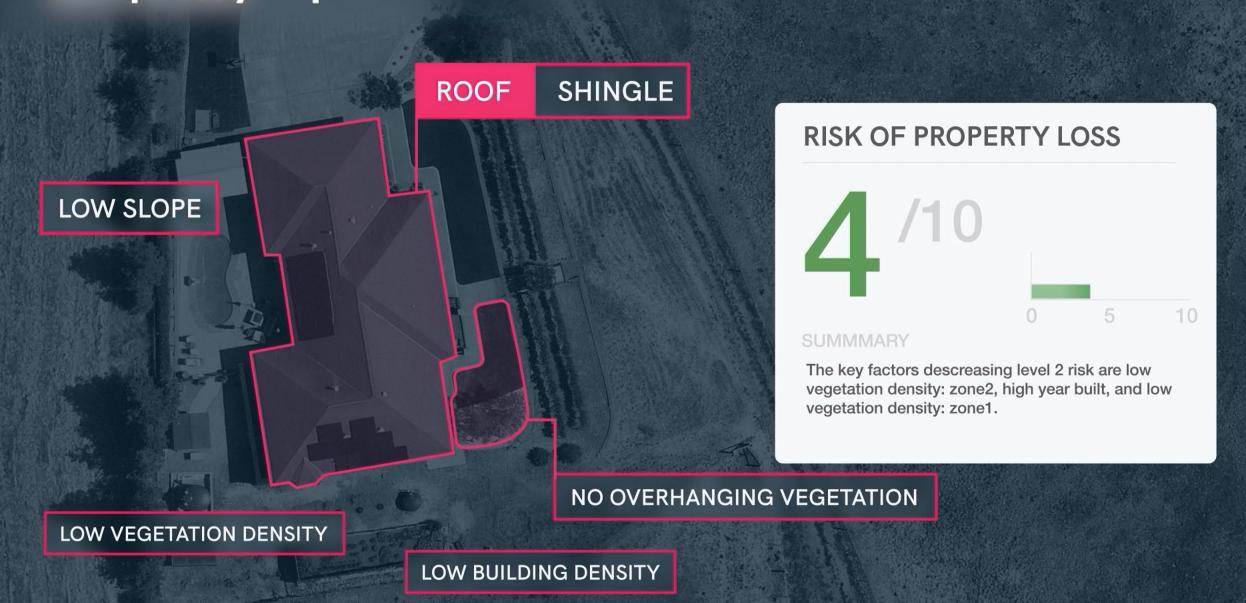

#### Z-FIRE™ Risk Score Factors

Vegetation

Location

**Building/ Parcel** 

**Building Materials** 

**Fire Response** 

Weather

#### Z-FIRE™

Wildfire Risk Scores At the Property Level