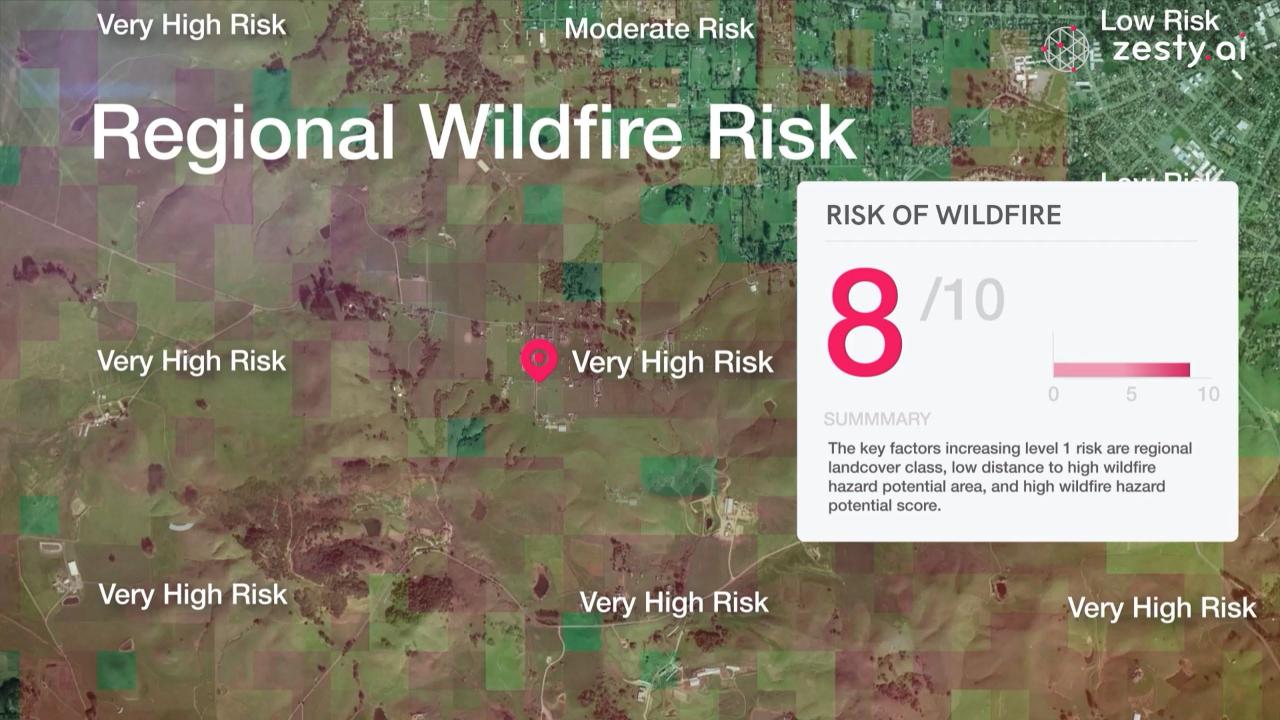

## Property-Specific Wildfire Risk

#### Z-FIRE™

Wildfire Risk Scores At the Property Level

#### Overview

Based in comprehensive fire science

**Property-level risk features** derived through proprietary Al technology