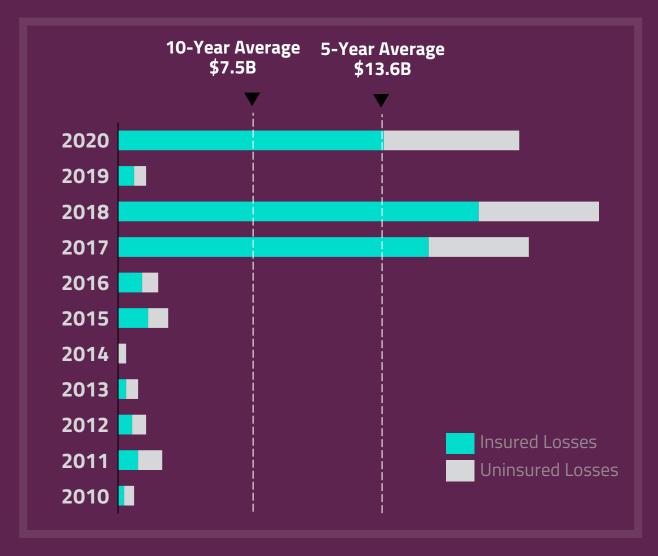

#### Wildfire Losses in California, 2010 - 2020

SOURCE: Munich Re, AON, NatCatSERVICE, Zesty.ai.