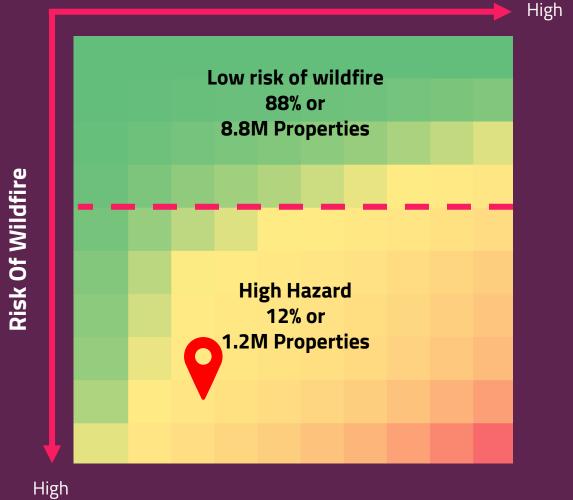

alifornia Property** in Harms Way REFRESHER

#### Wildfire Losses in California, 2010 - 2020



SOURCE: Munich Re, AON, NatCatSERVICE, Zesty.ai.







## Z-FIRE<sup>TM</sup>

The World's Largest Wildfire Loss Database

1500+

Wildfire Events Across North America

100

Years of Wildfire History in California

20

Years of Wildfire History in North America

#### Z-FIRE™

Wildfire Risk Scores At the Property Level

#### Overview

Based in comprehensive fire science





**Property-level risk features** derived through proprietary Al technology



#### Z-FIRE™ Risk Score Factors



Vegetation



Location



**Building/ Parcel** 



**Building Materials** 



**Fire Response** 



Weather



## Property-Specific Wildfire Risk





#### Wildfire Risk Breakdown

~10M Properties In California









### Z-FIRE™ Adopted for Rating & Underwriting Across US West







zesty.ai

## "Some California Homeowners Can Get Coverage Again After Wildfires"

## THE WALL STREET JOURNAL.

June 14, 2021.

Farmers [Insurance] ability to offer insurance is related to a partnership with Zesty.ai.

## THANK YOU.



ATTILA TOTH
FOUNDER & CEO
ATTILA@ZESTY.AI