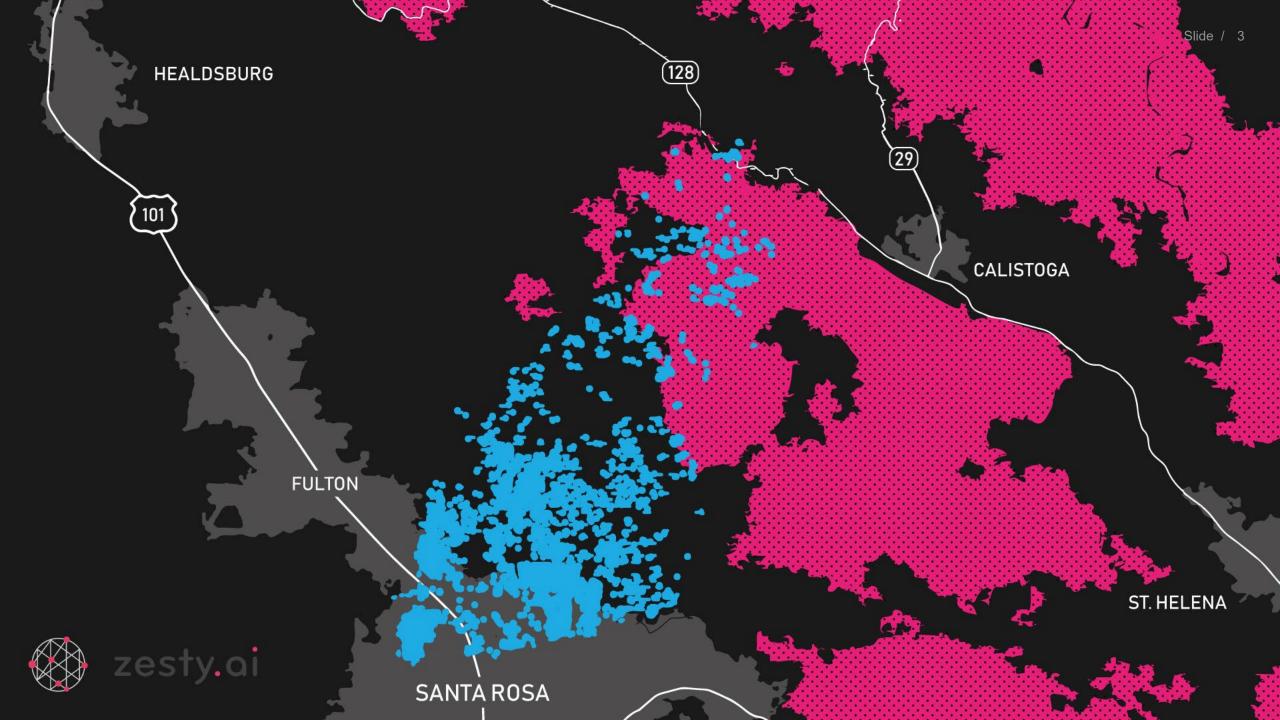

## Wildfire Resilience

Innovation in Mitigation

CA Senate, March 2022



# \$1.3 Trillion **Of California Property** in Harms Way REFRESHER

#### Wildfire Losses in California, 2010 - 2020



SOURCE: Munich Re, AON, NatCatSERVICE, Zesty.ai.







## Z-FIRE<sup>TM</sup>

The World's Largest Wildfire Loss Database

1500+

Wildfire Events Across North America

100

Years of Wildfire History in California

20

Years of Wildfire History in North America

#### Z-FIRE™

Wildfire Risk Scores At the Property Level

#### Overview

Based in comprehensive fire science





**Property-level risk features** derived through proprietary Al technology



#### Z-FIRE™ Risk Score Factors



Vegetation



Location



**Building/ Parcel** 



**Building Materials** 



**Fire Response** 



Weather



## Property-Specific Wildfire Risk





#### Wildfire Risk Breakdown

~10M Properties In California









### Z-FIRE™ Adopted for Rating & Underwriting Across US West







zesty.ai

## "Some California Homeowners Can Get Coverage Again After Wild