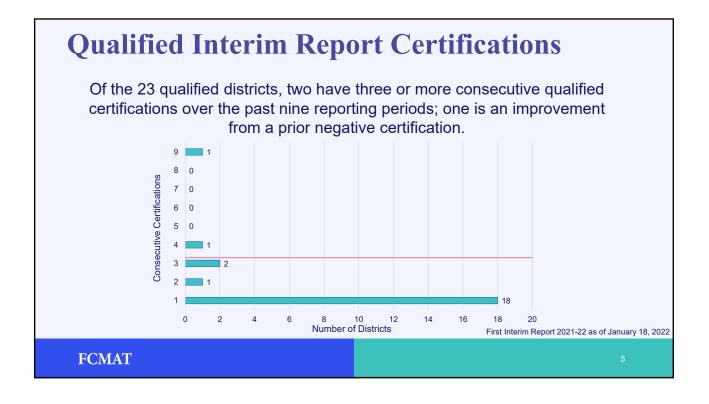

## **Solvency Trends**

- · Multiyear projections show deficit trends
  - Governor's Jan 10 budget proposal will reverse trending for at least 50% of qualified districts and one negative district
- Most frequent condition among qualified certifications is declining enrollment
- · Additional conditions include
  - Decreased attendance rates
  - · Outyear distress around expiring one-time funds
  - Employer contribution rates to CaISTRS and CaIPERS increasing in 2022-23
  - Inflationary pressures on cost side