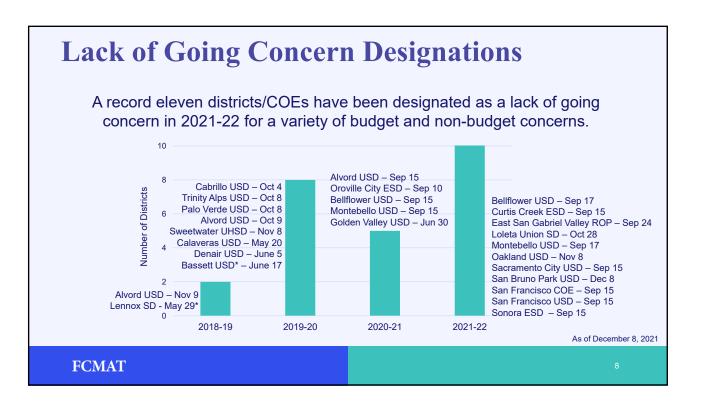

# Fiscal Status of School Districts and Community Colleges

Senate Budget and Fiscal Review Subcommittee No. 1 February 2, 2022

### Agenda

- School district fiscal stability
  - · Budget adoption
  - First Interim Report preliminary results
  - Downgrades and Lack of Going Concern
- Solvency Trends
- Assembly Bill 1840 Appropriations
- Assembly Bill 139 (EC 1241.5) Extraordinary Audit Trends
- Community Colleges Experiencing Distress or Watch List

#### FCMAT



















#### 



## **Solvency Trends**

- · Multiyear projections show deficit trends
  - Governor's Jan 10 budget proposal will reverse trending for at least 50% of qualified districts and one negative district
- Most frequent condition among qualified certifications is declining enrollment
- · Additional conditions include
  - Decreased attendance rates
  - · Outyear distress around expiring one-time funds
  - Employer contribution rates to CaISTRS and CaIPERS increasing in 2022-23
  - Inflationary pressures on cost side

FCMAT

## **AB1840** Appropriations

- Special appropriations for Inglewood USD and Oakland USD
  - 2019-20 through 2021-22 on declining scale
- History of AB1840 appropriations

|               | 2019-20     | 2020-21      | 2021-22      |
|---------------|-------------|---