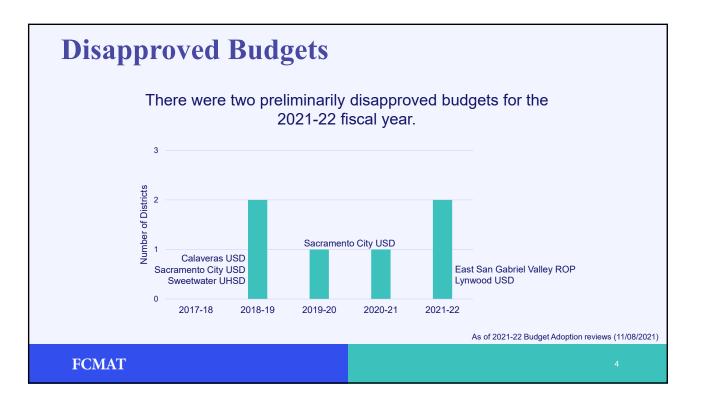

### Agenda

- School district fiscal stability
  - · Budget adoption
  - First Interim Report preliminary results
  - Downgrades and Lack of Going Concern
- Solvency Trends
- Assembly Bill 1840 Appropriations
- Assembly Bill 139 (EC 1241.5) Extraordinary Audit Trends
- Community Colleges Experiencing Distress or Watch List