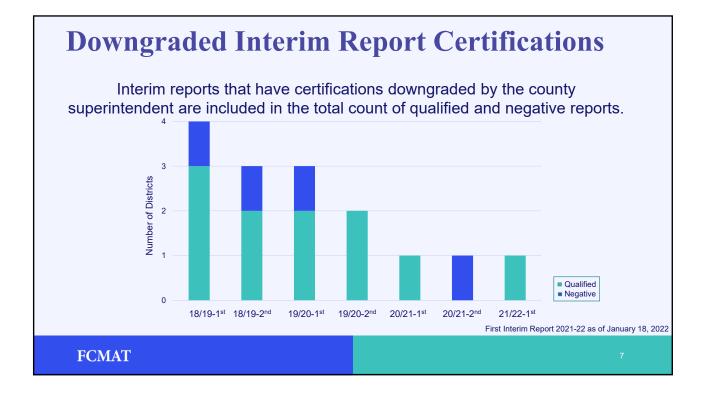

# Fiscal Status of School Districts and Community Colleges

Senate Budget and Fiscal Review Subcommittee No. 1 February 2, 2022

### Agenda

- School district fiscal stability
  - · Budget adoption
  - First Interim Report preliminary results
  - Downgrades and Lack of Going Concern
- Solvency Trends
- Assembly Bill 1840 Appropriations
- Assembly Bill 139 (EC 1241.5) Extraordinary Audit Trends
- Community Colleges Experiencing Distress or Watch List

#### FCMAT



















#### 



## **Solvency Trends**

- · Multiyear projections show deficit trends
  - Governor's Jan 10 budget proposal will reverse trending for at least 50% of qualified districts and one negative district
- Most frequent condition among qualified certifications is declining enrollment
- · Additional conditions include
  - Decreased attendance rates
  - · Outyear distress around expiring one-time funds
  - Employer contribution rates to CaISTRS and CaIPERS increasing in 2022-23
  - Inflationary pressures on cost side

FCMAT

## **AB1840** Appropriations

- Special appropriations for Inglewood USD and Oakland USD
  - 2019-20 through 2021-22 on declining scale
- History of AB1840 appropriations

|               | 2019-20     | 2020-21      | 2021-22      |
|---------------|-------------|-