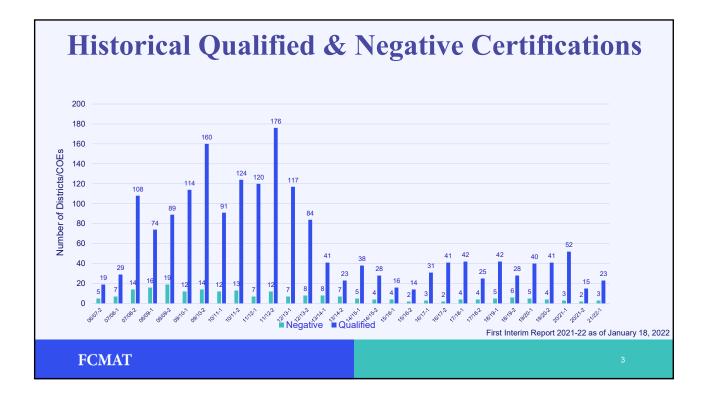

## **Solvency Trends**

- · Multiyear projections show deficit trends
  - Governor's Jan 10 budget proposal will reverse trending for at least 50% of qualified districts and one negative district
- Most frequent condition among qualified certifications is declining enrollment
- · Additional conditions include
  - Decreased attendance rates
  - · Outyear distress around expiring one-time funds
  - Employer contribution rates to CaISTRS and CaIPERS increasing in 2022-23
  - Inflationary pressures on cost side