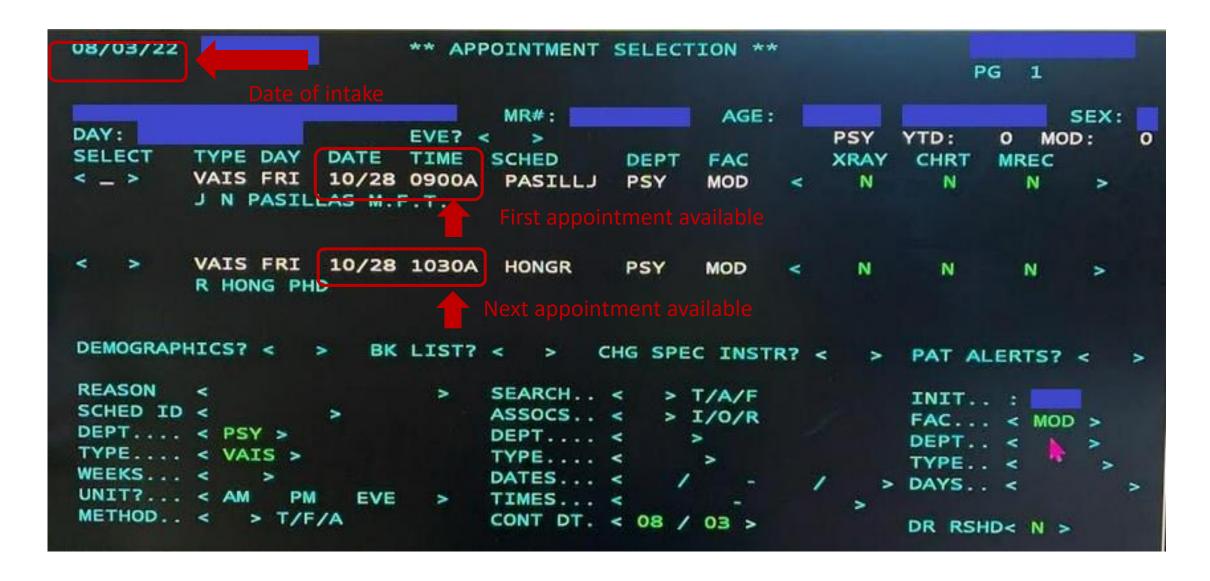

# KAISER MENTAL HEALTH APPOINTMENT WAIT TIMES – NORTHERN CALIFORNIA

AUGUST 2022

## **FRESNO**



## **MODESTO**



## **ROSEVILLE**



## **SACRAMENTO – HOWE AVENUE**



## SACRAMENTO – DOWNTOWN



## **STOCKTON**



## RANCHO CORDOVA

```
** SEARCH PARAMETERS **
08/03/22
NO APPOINTMENT AVAILABLE
                                                                        SEX:
                                               AGE:
                               MR#:
                        EVE? < >
DAY:
                                                             INIT. :
                             SEARCH.. <
                                          > T/A/F
REASON
                                                             FAC... < rco >
                                          > I/O/R
                             ASSOCS.. <
SCHED ID <
                                                             DEPT. .