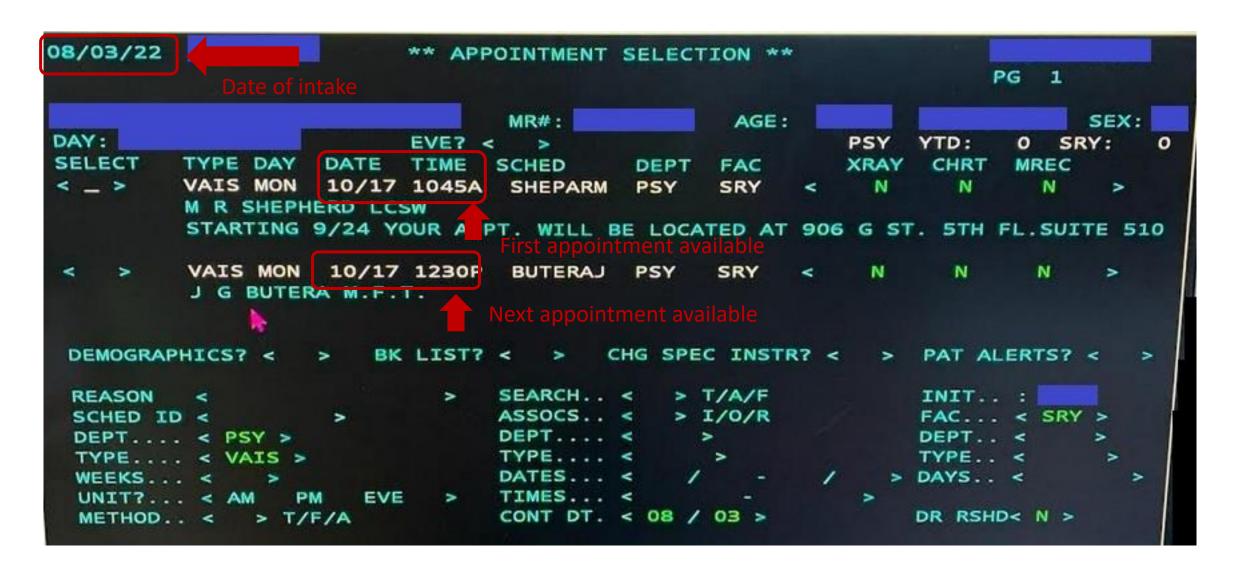

# KAISER MENTAL HEALTH APPOINTMENT WAIT TIMES – NORTHERN CALIFORNIA

AUGUST 2022

## **FRESNO**



## **MODESTO**



## **ROSEVILLE**



## **SACRAMENTO – HOWE AVENUE**



## SACRAMENTO – DOWNTOWN



## **STOCKTON**



## RANCHO CORDOVA

```
** SEARCH PARAMETERS **
08/03/22
NO APPOINTMENT AVAILABLE
                                                                        SEX:
                                               AGE:
                               MR#:
                        EVE? < >
DAY:
                                                             INIT. :
                             SEARCH.. <
                                          > T/A/F
REASON
                                                             FAC... < rco >
                                          > I/O/R
                             ASSOCS.. <
SCHED ID <
                                                             DEPT. . <
                             DEPT.... <
DEPT.... < psy >