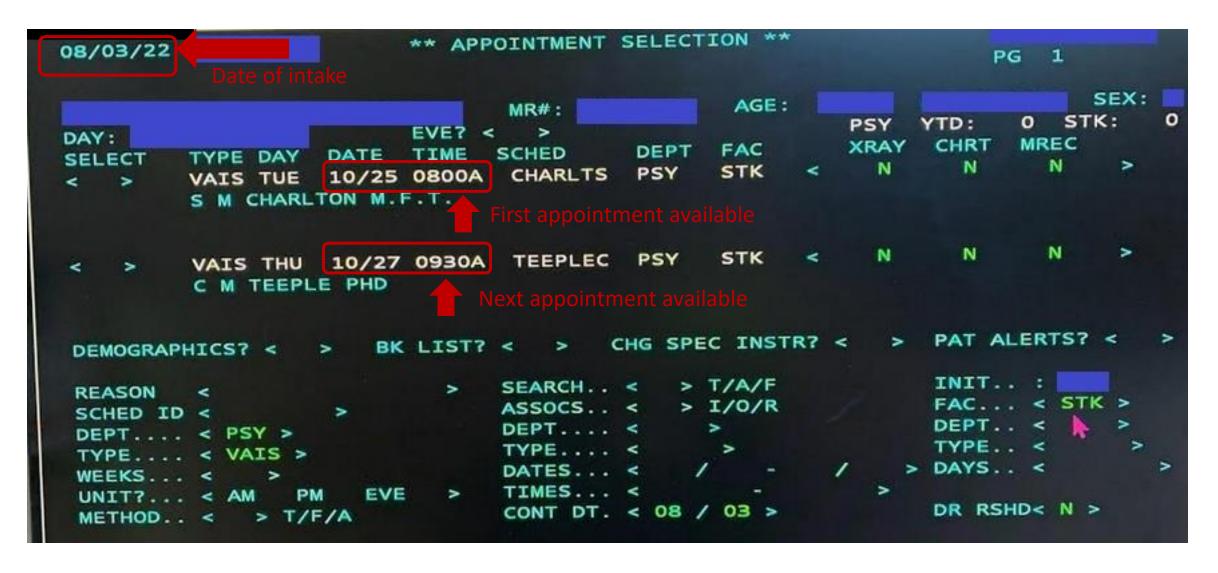

# KAISER MENTAL HEALTH APPOINTMENT WAIT TIMES – NORTHERN CALIFORNIA

AUGUST 2022

## **FRESNO**



## **MODESTO**



## **ROSEVILLE**



## **SACRAMENTO – HOWE AVENUE**



## SACRAMENTO – DOWNTOWN



## **STOCKTON**



## RANCHO CORDOVA

```
** SEARCH PARAMETERS **
08/03/22
NO APPOINTMENT AVAILABLE
                                                                        SEX:
                                               AGE:
                               MR#:
                        EVE? < >
DAY:
                                                             INIT. :
                             SEARCH.. <
                                          > T/A/F
REASON
                                                             FAC... < rco >
                                          > I/O/R
                             ASSOCS.. <
SCHED ID <
                                                             DEPT. . <
                             DEPT.... <
DEPT.... < psy >