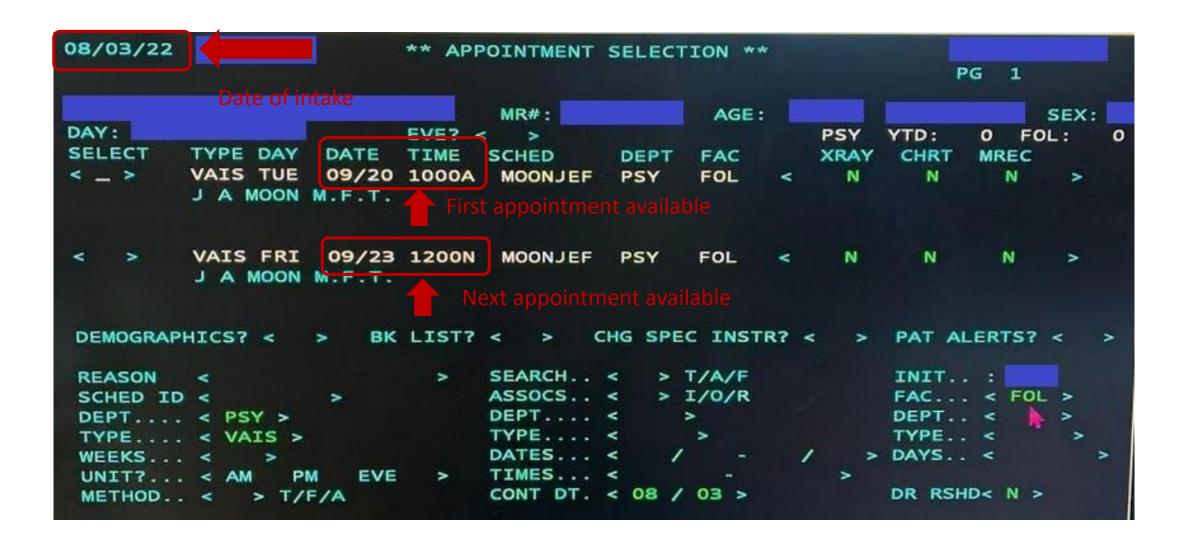

# KAISER MENTAL HEALTH APPOINTMENT WAIT TIMES – NORTHERN CALIFORNIA

AUGUST 2022

## **FRESNO**



## **MODESTO**



## **ROSEVILLE**



## **SACRAMENTO – HOWE AVENUE**



## SACRAMENTO – DOWNTOWN



## **STOCKTON**



## RANCHO CORDOVA

```
** SEARCH PARAMETERS **
08/03/22
NO APPOINTMENT AVAILABLE
                                                                        SEX:
                                               AGE:
                               MR#:
                        EVE? < >
DAY:
                                                             INIT. :
                             SEARCH.. <
                                          > T/A/F
REASON
                                                             FAC... < rco >
                                          > I/O/R
                             ASSOCS.. <
SCHED ID <