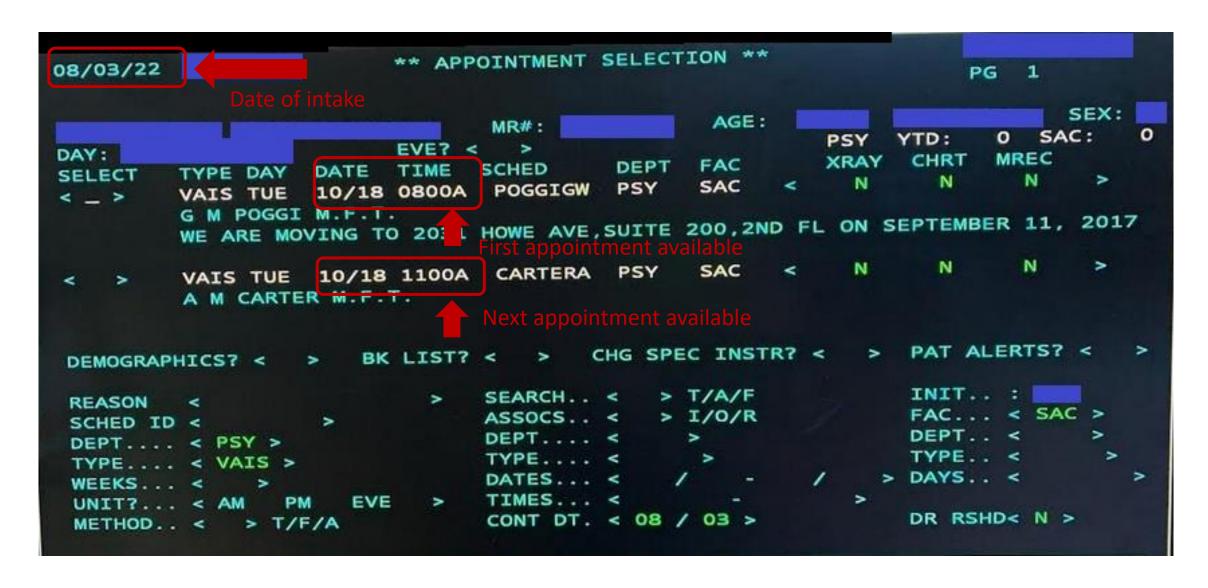

# KAISER MENTAL HEALTH APPOINTMENT WAIT TIMES – NORTHERN CALIFORNIA

AUGUST 2022

## **FRESNO**



## **MODESTO**



## **ROSEVILLE**



## **SACRAMENTO – HOWE AVENUE**



## SACRAMENTO – DOWNTOWN



## **STOCKTON**



## RANCHO CORDOVA

```
** SEARCH PARAMETERS **
08/03/22
NO APPOINTMENT AVAILABLE
                                                                        SEX:
                                               AGE:
                               MR#:
                        EVE? < >
DAY:
                                                             INIT. :
                             SEARCH.. <
                                          > T/A/F
REASON
                                                             FAC... < rco >
                                          > I/O/R
                             ASSOCS.. <
SCHED ID <
                                                             DEPT. . <
                             DEPT.... <
DEPT.... < ps