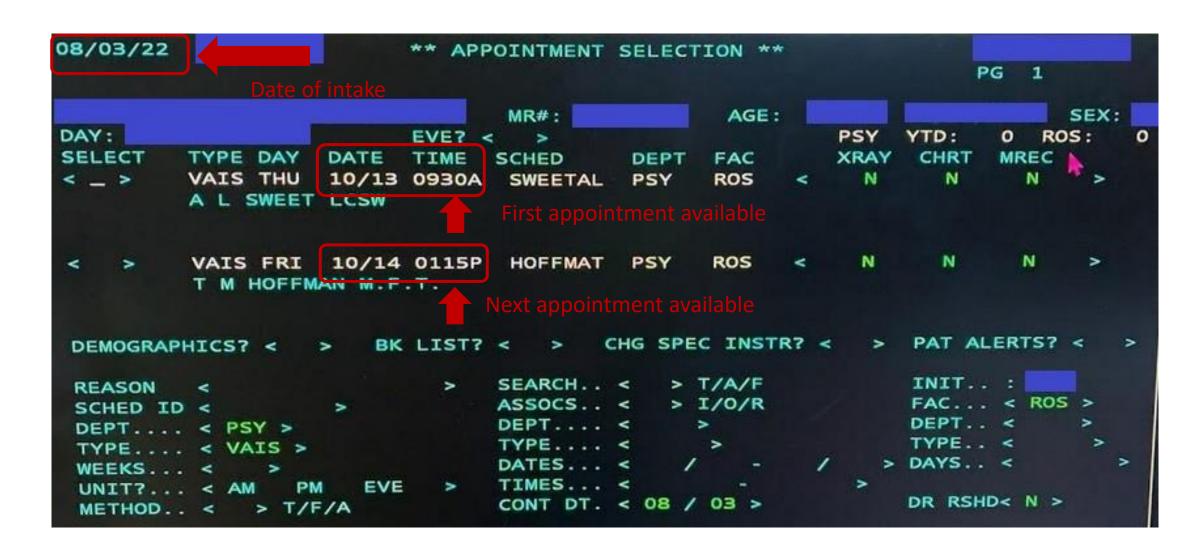

# KAISER MENTAL HEALTH APPOINTMENT WAIT TIMES – NORTHERN CALIFORNIA

AUGUST 2022

## **FRESNO**



## **MODESTO**



## **ROSEVILLE**



## **SACRAMENTO – HOWE AVENUE**



## SACRAMENTO – DOWNTOWN



## **STOCKTON**



## RANCHO CORDOVA

```
** SEARCH PARAMETERS **
08/03/22
NO APPOINTMENT AVAILABLE
                                                                        SEX:
                                               AGE:
                               MR#:
                        EVE? < >
DAY:
                                                             INIT. :
                             SEARCH.. <
                                          > T/A/F
REASON
                                                             FAC... < rco >
                                          > I/O/R
                             ASSOCS.. <
SCHED ID <
                                                             DEPT. . <