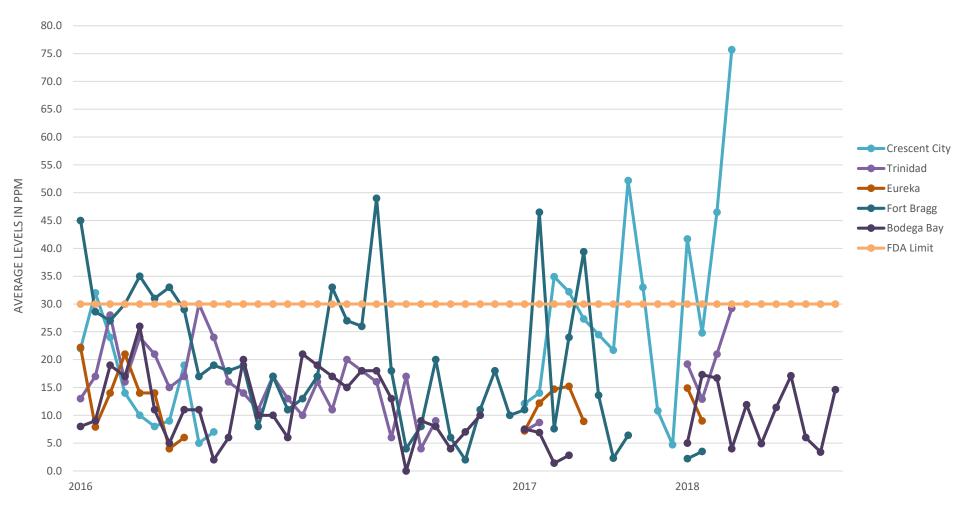

|                            |            |           |   |                 |                |    |
| Morro Bay                          | Avila Beach                | 9/24/2018  | Dungeness | 6 | non-detectable  | non-detectable | 0% |
|                                    |                            |            |           |   |                 |                |    |
| Santa Barbara /<br>Channel Islands | San Miguel<br>Island       | 10/19/2018 | Rock      | 6 | < 2.5 - 2.5 ppm | 0.4 ppm        | 0% |
|                                    | Port Hueneme               | 10/20/2018 | Rock      | 6 | < 2.5 - 9.9 ppm | 3.7 ppm        | 0% |



# Domoic Acid in Dungeness Crab Viscera 2015 to 2018







# Domoic Acid in Dungeness Crab Viscera 2016 to 2018









#### For more information:

https://www.cdph.ca.gov/Programs/CEH/DFDCS/Pages/FDBPrograms/FoodSafetyProgram/DomoicAcid.aspx

or

Web search for:

FDB Domoic Acid
CDPH Domoic Acid