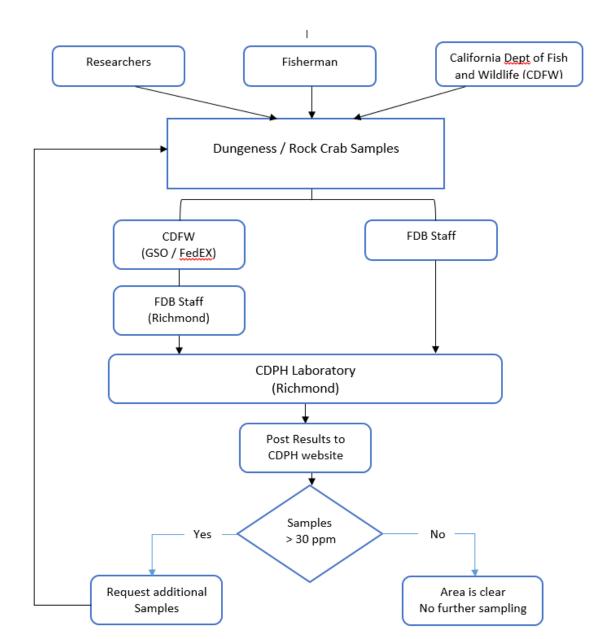

#### **CRAB DOMOIC ACID SAMPLING PROCESS**

### **Current Sampling Status**

As of 11/26, sampling is ongoing for following areas due to elevated levels of domoic acid:

- St. George Reef (Block 108) in Crescent City
- Trinidad North (Block 127)

Russian River (Blocks 422/423) in Bodega Bay

| PORT          | AREA                  | SAMPLE<br>COLLECTION<br>DATE | CRAB TYPE | NUMBER<br>OF<br>SAMPLES | RESULTS - RANGE<br>(FDA ACTION<br>LEVEL > 30 PPM) | AVERAGE LEVEL<br>(FDA ACTION<br>LEVEL > 30 PPM) | SAMPLES EXCEEDING |
|---------------|-----------------------|------------------------------|-----------|-------------------------|---------------------------------------------------|-------------------------------------------------|-------------------|
|               |                       |                              |           |                         |                                                   |                                                 |                   |
| Crescent City | George Reef           | 10/2/2018                    | Dungeness | 6                       | 23 - <mark>61</mark> ppm                          | 41.7 ppm                                        | 83%               |
|               | Klamath River         | 10/2/2018                    | Dungeness | 6                       | 19 - 28 ppm                                       | 24.8 ppm                                        | 0%                |
|               | George Reef           | 10/24/2018                   | Dungeness | 6                       | 39 - 70 ppm                                       | 46.5 ppm                                        | 100%              |
|               | George Reef           | 11/4/2018                    | Dungeness | 6                       | 57 - 110 ppm                                      | 75.7 ppm                                        | 100%              |
|               |                       |                              |           |                         |                                                   |                                                 |                   |
| Trinidad      | Trinidad North        | 9/27/2018                    | Dungeness | 6                       | 3.3 - 46 ppm                                      | 19.2 ppm                                        | 33%               |
|               | Trinidad South        | 9/27/2018                    | Dungeness | 6                       | 3.0 - 30 ppm                                      | 12.9 ppm                                        | 0%                |
|               | Trinidad North        | 10/17/2018                   | Dungeness | 6                       | 12 - 32 ppm                                       | 21.0 ppm                                        | 17%               |
|               | <b>Trinidad North</b> | 11/3/2018                    | Dungeness | 6                       | 17- 48 ppm                                        | 29.2 ppm                                        | 33%               |
|               | Trinidad North        | 11/19/2018                   | Dungeness | 6                       | pending                                           |                                                 |                   |
|               | _                     |                              |           |                         |                                                   |                                                 |                   |
| Eureka        | LP Eureka             | 10/16/2018                   | Dungeness | 6                       | 5.4 - 22 ppm                                      | 14.9 ppm                                        | 0%                |
|               | Eel River             | 10/16/2018                   | Dungeness | 6                       | 4.3 - 15 ppm                                      | 9 ppm                                           | 0%                |
|               |                       |                              |           |                         |                                                   |                                                 |                   |
| Fort Bragg    | Usal                  | 10/16/2018                   | Dungeness | 6                       | < 2.5 - 5.8 ppm                                   | 2.2 ppm                                         | 0%                |
|               | Point Arena           | 10/16/2018                   | Dungeness | 6                       | < 2.5 - 8.7 ppm                                   | 3.5 ppm                                         | 0%                |
|               |                       |                              |           |                         |                                                   |                                                 |                   |
| Bodega Bay    | Point Reyes           | 9/28/2018                    | Dungeness | 6                       | < 2.5 - 19 ppm                                    | 5 ppm                                           | 0%                |
|               | Bodega Head           | 9/28/2018                    | Dungeness | 6                       | 5.8 - 40 ppm                                      | 17.3 ppm                                        | 17%               |
|               | Russian River         | 9/29/2018                    | Dungeness | 6                       | 6.8 - 32 ppm                                      | 16.7 ppm                                        | 33%               |
|               | Salt Point            | 9/29/2018                    | Dungeness | 6                       | < 2.5 - 15 ppm                                    | 4 ppm                                           | 0%                |
|               | Bodega Head           | 10/20/2018                   | Dungeness | 6                       | < 2.5 - 31 ppm                                    | 11.9 ppm                                        | 17%               |
|               | Russian River         | 10/20/2018                   | Dungeness | 6                       | < 2.5 - 14 ppm                                    | 4.9 ppm                                         | 0%                |
|               | Bodega Head           | 10/27/2018                   | Dungeness | 6                       | < 2.5 - 30 ppm                                    | 11.4 ppm                                        | 0%                |
|               | Russian River         | 10/27/2018                   | Dungeness | 6                       | < 2.5 - 74 ppm                                    | 17.1 ppm                                        | 17%               |
|               | Bodega Head           | 11/3/2018                    | Dungeness | 6                       | 3.1 - 14 ppm                                      | 6 ppm                                           | 0%                |
|               | Russian River         | 11/3/2018                    | Dungeness | 6                       | < 2.5 - 14 ppm                                    | 3.4 ppm                                         | 0%                |
|               | Russian River         | 11/10/2018                   | Dungeness | 6                       | < 2.5 - 52 ppm                                    | 14.6 ppm                                        | 17%               |
|               | Russian River         | 11/17/2018                   | Dungeness | 6                       | pending                                           |                                                 |                   |