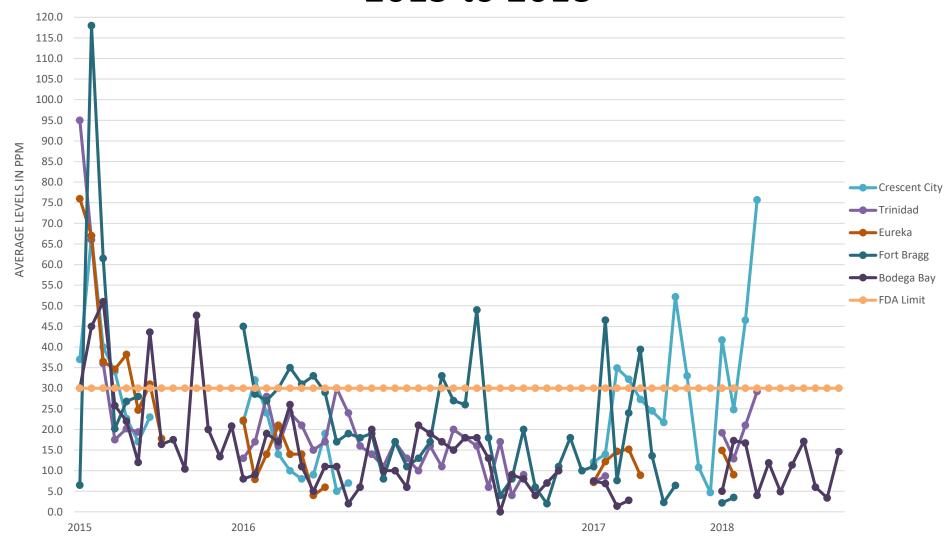

Rock      | 2 | < 2.5 - 18 ppm  | 9 ppm          | 0% |
|                                    |                            |            |           |   |                 |                |    |
| Morro Bay                          | Avila Beach                | 9/24/2018  | Dungeness | 6 | non-detectable  | non-detectable | 0% |
|                                    |                            |            |           |   |                 |                |    |
| Santa Barbara /<br>Channel Islands | San Miguel<br>Island       | 10/19/2018 | Rock      | 6 | < 2.5 - 2.5 ppm | 0.4 ppm        | 0% |
|                                    | Port Hueneme               | 10/20/2018 | Rock      | 6 | < 2.5 - 9.9 ppm | 3.7 ppm        | 0% |



# Domoic Acid in Dungeness Crab Viscera 2015 to 2018







# Domoic Acid in Dungeness Crab Viscera 2016 to 2018









#### For more information:

https://www.cdph.ca.gov/Programs/CEH/DFDCS/Pages/FDBPrograms/FoodSafetyProgram/DomoicAcid.aspx

or

Web search for:

FDB Domoic Acid
CDPH Domoic Acid