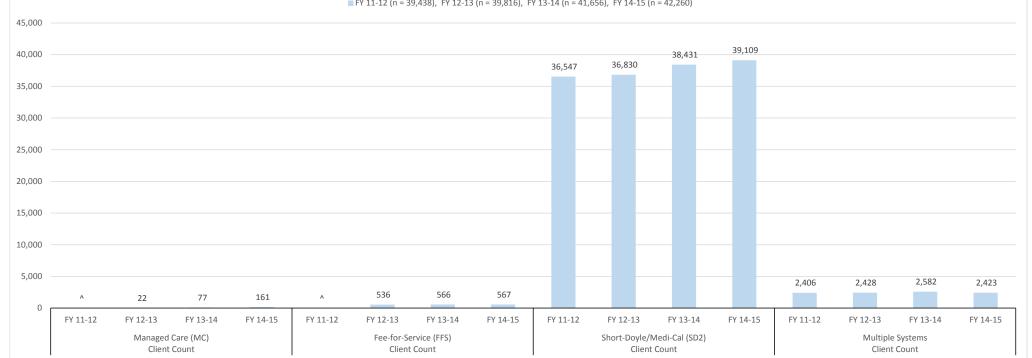

## **CDSS Foster Care Clients by DHCS Delivery System** Specialty Mental Health (SMH) or Psychosocial Services Only

|          |                                                              | FY 11-12                                   |                                                                            | FY 12-13                                                     |                                            |                                                                            | FY 13-14                                                     |                                            |                                                                            | FY 14-15                                                     |                                            |                                                                            |
|----------|--------------------------------------------------------------|--------------------------------------------|----------------------------------------------------------------------------|--------------------------------------------------------------|--------------------------------------------|----------------------------------------------------------------------------|--------------------------------------------------------------|--------------------------------------------|----------------------------------------------------------------------------|--------------------------------------------------------------|--------------------------------------------|----------------------------------------------------------------------------|
|          | Foster Care<br>Youth with SMH<br>or Psychosocial<br>Services | Certified<br>Eligible Foster<br>Care Youth | Percentage of<br>Eligibles<br>Receiving SMH or<br>Psychosocial<br>Services | Foster Care<br>Youth with SMH<br>or Psychosocial<br>Services | Certified<br>Eligible Foster<br>Care Youth | Percentage of<br>Eligibles<br>Receiving SMH or<br>Psychosocial<br>Services | Foster Care<br>Youth with SMH<br>or Psychosocial<br>Services | Certified<br>Eligible Foster<br>Care Youth | Percentage of<br>Eligibles<br>Receiving SMH or<br>Psychosocial<br>Services | Foster Care<br>Youth with SMH<br>or Psychosocial<br>Services | Certified<br>Eligible Foster<br>Care Youth | Percentage of<br>Eligibles<br>Receiving SMH or<br>Psychosocial<br>Services |
| MC       | ۸                                                            | 79,145                                     | ٨                                                                          | 22                                                           | 81,109                                     | 0.0%                                                                       | 77                                                           | 86,084                                     | 0.1%                                                                       | 161                                                          | 88,477                                     | 0.2%                                                                       |
| FFS      | ۸                                                            | 79,145                                     | ٨                                                                          | 536                                                          | 81,109                                     | 0.7%                                                                       | 566                                                          | 86,084                                     | 0.7%                                                                       | 567                                                          | 88,477                                     | 0.6%                                                                       |
| SD2      | 36,547                                                       | 79,145                                     | 46.2%                                                                      | 36,830                                                       | 81,109                                     | 45.4%                                                                      | 38,431                                                       | 86,084                                     | 44.6%                                                                      | 39,109                                                       | 88,477                                     | 44.2%                                                                      |
| Multiple | 2,406                                                        | 79,145                                     | 3.0%                                                                       | 2,428                                                        | 81,109                                     | 3.0%                                                                       | 2,582                                                        | 86,084                                     | 3.0%                                                                       | 2,423                                                        | 88,477                                     | 2.7%                                                                       |
| Total    | 39,438                                                       | 79,145                                     | 49.8%                                                                      | 39,816                                                       | 81,109                                     | 49.1%                                                                      | 41,656                                                       | 86,084                                     | 48.4%                                                                      | 42,260                                                       | 88,477                                     | 47.8%                                                                      |

FY 11-12 (n = 39,438), FY 12-13 (n = 39,816), FY 13-14 (n = 41,656), FY 14-15 (n = 42,260)