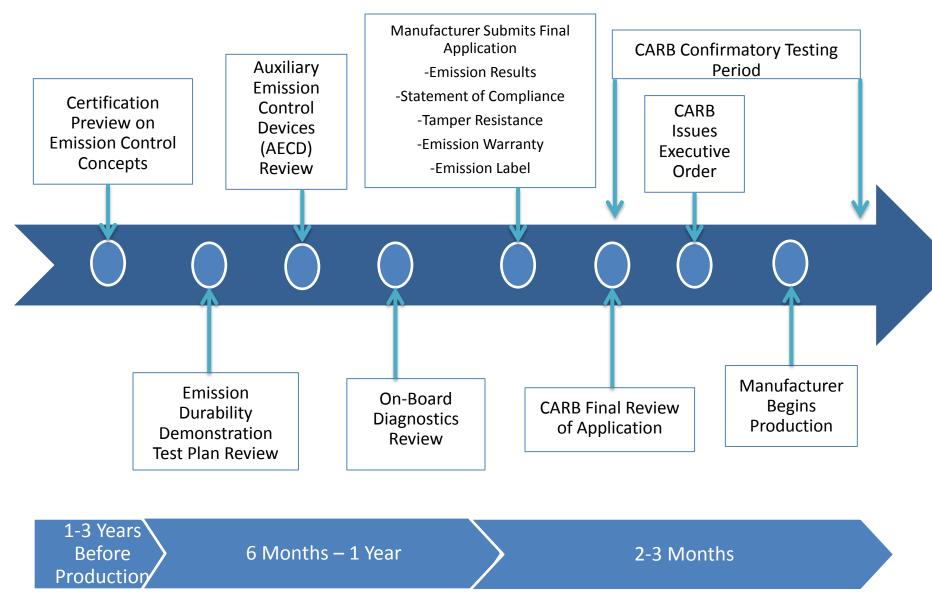

## Figure 1: Certification Process



## Figure 2: In-Use Programs Activities



## Figure 3: Chronology of CARB VW Issue



## Figure 4: Program Enhancements Going Forward

- AECDs Expanded Review
- Evolution of OBD systems and data acquired/stored on vehicles for interrogation
- Special Test Cycles Deployment
  - Random and non-typical test cycles in the laboratory
- Expand Real-World/On the road testing
  - Remote Sensing Device Screening
  - Portable Emissions Measurement Systems (PEMS)
  - Possible regulatory changes
- Use tools above to narrow in on problem vehicles and coordinate testing with USEPA to broaden coverage