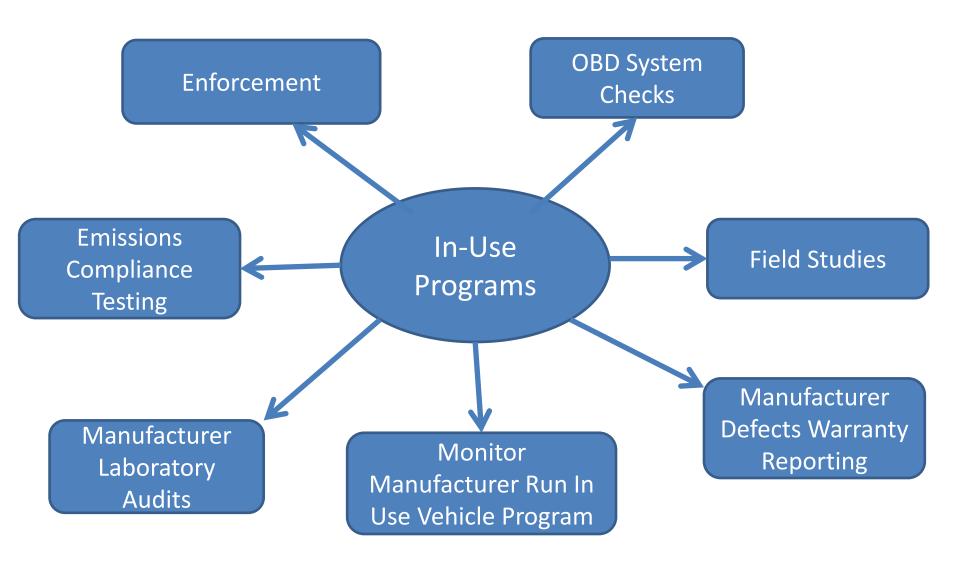

## Figure 1: Certification Process



## Figure 2: In-Use Programs Activities



## Figure 3: Chronology of CARB VW Issue



## Figure 4: Program Enhancements Going Forward

- AECDs Expanded Review
- Evolution of OBD systems and data acquired/stored on vehicles for interrogation
- Special Test Cycles Deployment
  - Random and non-typical test cycles in the laboratory
- Expand Real-World/On the road testing
  - Remote Sensing Device Screening
  - Portable Emissions Measurement Systems (PEMS)
  - Possible regulatory changes
- Use tools above to narrow in on problem vehicles and coordinate testing with USEPA to broaden coverage